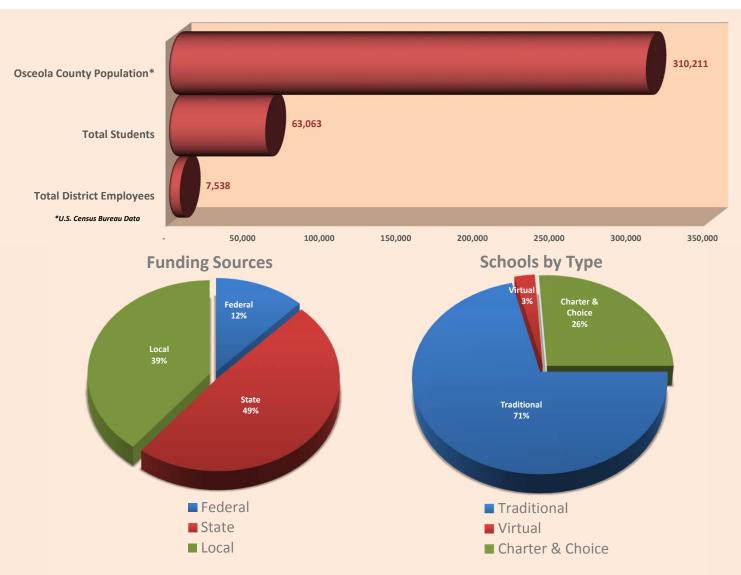

forts this school year in the areas of academic success, talent management, fiscal responsibility, community engagement, and governance.

Our commitment to preparing our students for college and careers is unwavering, and engaging our community for the purpose of increased student achievement has never been more important. For more information about our fully-accredited school district, please visit us online at <a href="https://www.osceolaschools.net">www.osceolaschools.net</a>. I also encourage you to visit our schools to see first-hand the outstanding offerings and learning environments that are in place that contribute to all of our students' successes.

Sincerely,

Dr. Debra Pace Superintendent

Denc C. Con

#### THE SCHOOL DISTRICT OF OSCEOLA COUNTY, FL

DISTRICT OVERVIEW - 2016-17



#### **Operating Budget by Category**

| SCHOOL INSTRUCTION AND SUPPORT                    |                   |                         | \$500,000,000        |
|---------------------------------------------------|-------------------|-------------------------|----------------------|
| Instruction                                       | \$<br>328,126,954 |                         | <i>\$300,000,000</i> |
| Pupil Personnel Services                          | 22,511,314        | Other                   | \$475,000,000        |
| Instructional Media Services                      | 4,754,141         | \$22,349,668            |                      |
| Instructional and Curriculum Development Services | 10,522,243        |                         | <br>\$450,000,000    |
| Instructional Staff