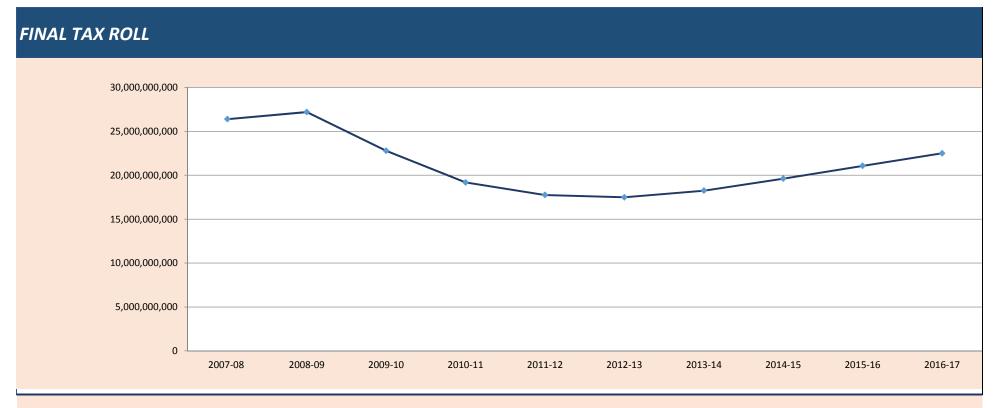

| 2007-08        | 2008-09                                 | 2009-10                                                                  | 2010-11                                                                                               | 2011-12                                                                                                                                  | 2012-13                                                                                                                                                                    | 2013-14                                                                                                                                                                                                                                                                              | 2014-15                                                                                                                                                                                                                                                                                                                           | 2015-16                                                                                                                                                                                                                                                                        | 2016-17                                                                                                                                                                                                                                                                                                         |
|----------------|-----------------------------------------|--------------------------------------------------------------------------|-------------------------------------------------------------------------------------------------------|------------------------------------------------------------------------------------------------------------------------------------------|----------------------------------------------------------------------------------------------------------------------------------------------------------------------------|--------------------------------------------------------------------------------------------------------------------------------------------------------------------------------------------------------------------------------------------------------------------------------------|-----------------------------------------------------------------------------------------------------------------------------------------------------------------------------------------------------------------------------------------------------------------------------------------------------------------------------------|--------------------------------------------------------------------------------------------------------------------------------------------------------------------------------------------------------------------------------------------------------------------------------|-----------------------------------------------------------------------------------------------------------------------------------------------------------------------------------------------------------------------------------------------------------------------------------------------------------------|
| 26,387,763,807 | 27,185,791,325                          | 22,781,942,148                                                           | 19,181,131,226                                                                                        | 17,752,827,760                                                                                                                           | 17,486,188,635                                                                                                                                                             | 18,241,455,715                                                                                                                                                                                                                                                                       | 19,609,766,981                                                                                                                                                                                                                                                                                                                    | 21,067,644,150                                                                                                                                                                                                                                                                 | 22,494,745,613                                                                                                                                                                                                                                                                                                  |
| 20.74%         | 3.02%                                   | -16.20%                                                                  | -15.81%                                                                                               | -7.45%                                                                                                                                   | -1.50%                                                                                                                                                                     | 4.32%                                                                                                                                                                                                                                                                                | 7.50%                                                                                                                                                                                                                                                                                                                             | 7.43%                                                                                                                                                                                                                                                                          | 6.77%                                                                                                                                                                                                                                                                                                           |
| 205,085,700    | 204,246,850                             | 174,578,023                                                              | 147,982,427                                                                                           | 134,513,176                                                                                                                              | 128,051,359                                                                                                                                                                | 136,975,091                                                                                                                                                                                                                                                                          | 144,622,031                                                                                                                                                                                                                                                                                                                       | 152,972,164                                                                                                                                                                                                                                                                    | 155,326,218                                                                                                                                                                                                                                                                                                     |
| 16.71%         | -0.41%                                  | -14.53%                                                                  | -15.23%                                                                                               | -9.10%                                                                                                                                   | -4.80%                                                                                                                                                                     | 6.97%                                                                                                                                                                                                                                                                                | 5.58%                                                                                                                                                                                                                                                                                                                             | 5.77%                                                                                                                                                                                                                                                                          | 1.54%                                                                                                                                                                                                                                                                                                           |
|                | 26,387,763,807<br>20.74%<br>205,085,700 | 26,387,763,807 27,185,791,325<br>20.74% 3.02%<br>205,085,700 204,246,850 | 26,387,763,807 27,185,791,325 22,781,942,148 20.74% 3.02% -16.20% 205,085,700 204,246,850 174,578,023 | 26,387,763,807 27,185,791,325 22,781,942,148 19,181,131,226 20,74% 3.02% -16.20% -15.81% 205,085,700 204,246,850 174,578,023 147,982,427 | 26,387,763,807 27,185,791,325 22,781,942,148 19,181,131,226 17,752,827,760 20.74% 3.02% -16.20% -15.81% -7.45% 205,085,700 204,246,850 174,578,023 147,982,427 134,513,176 | 26,387,763,807     27,185,791,325     22,781,942,148     19,181,131,226     17,752,827,760     17,486,188,635       20.74%     3.02%     -16.20%     -15.81%     -7.45%     -1.50%       205,085,700     204,246,850     174,578,023     147,982,427     134,513,176     128,051,359 | 26,387,763,807     27,185,791,325     22,781,942,148     19,181,131,226     17,752,827,760     17,486,188,635     18,241,455,715       20.74%     3.02%     -16.20%     -15.81%     -7.45%     -1.50%     4.32%       205,085,700     204,246,850     174,578,023     147,982,427     134,513,176     128,051,359     136,975,091 | 26,387,763,807 27,185,791,325 22,781,942,148 19,181,131,226 17,752,827,760 17,486,188,635 18,241,455,715 19,609,766,981 20.74% 3.02% -16.20% -15.81% -7.45% -1.50% 4.32% 7.50% 205,085,700 204,246,850 174,578,023 147,982,427 134,513,176 128,051,359 136,975,091 144,622,031 | 26,387,763,807 27,185,791,325 22,781,942,148 19,181,131,226 17,752,827,760 17,486,188,635 18,241,455,715 19,609,766,981 21,067,644,150 20.74% 3.02% -16.20% -15.81% -7.45% -1.50% 4.32% 7.50% 7.43% 205,085,700 204,246,850 174,578,023 147,982,427 134,513,176 128,051,359 136,975,091 144,622,031 152,972,164 |