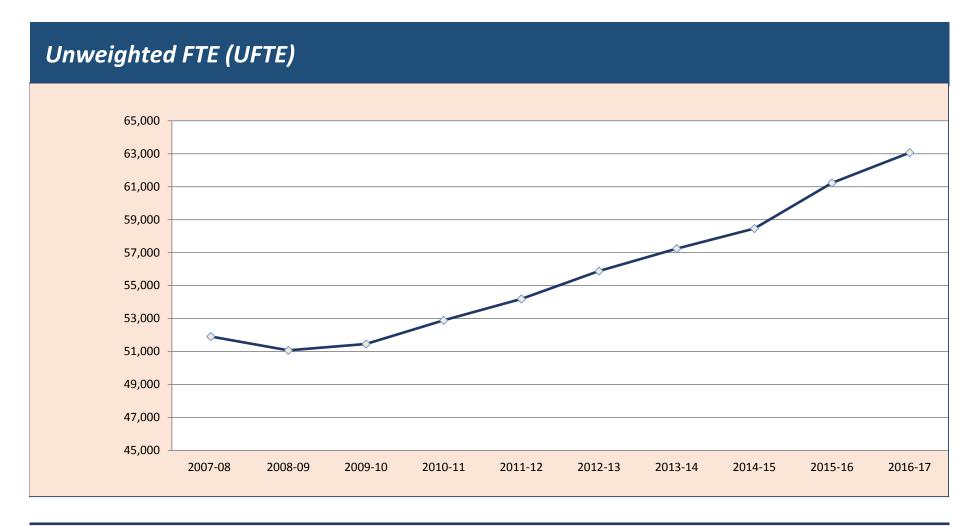

| _                     | 2007-08 | 2008-09 | 2009-10 | 2010-11 | 2011-12 | 2012-13 | 2013-14 | 2014-15 | 2015-16 | 2016-17 |
|-----------------------|---------|---------|---------|---------|---------|---------|---------|---------|---------|---------|
| Unweighted FTE (UFTE) | 51,913  | 51,071  | 51,459  | 52,893  | 54,193  | 55,881  | 57,239  | 58,465  | 61,231  | 63,063  |
| Percentage Change     | 1.67%   | -1.62%  | 0.76%   | 2.79%   | 2.46%   | 3.12%   | 2.43%   | 2.14%   | 4.73%   | 2.99%   |